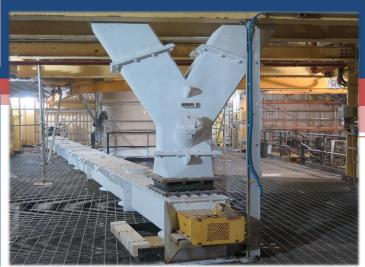

## **PRODUCT USES**

Ideal as a top coat for Original Equipment Manufacturers (OEM), Fabricators, Machinery, Pumps, Valves. Designed to be applied over Gulf Coast Paint's MCU-100, CM-15 Fast Cure Epoxy or PC-2.8 Quick Dry Primer.