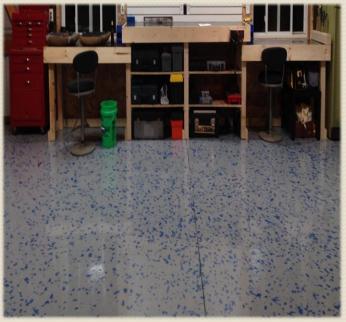

## GULF COAST PAINT MFG., INC. COLOR FLAKE FLOOR CM-15 / CT-332

Gulf Coast Paint's Color Flake Flooring system is excellent for garage floors, locker rooms, laboratories, etc. The CM-15 is used as a primer and base coat on the concrete floor. The topcoat is the CT-332 Polyester Polyurethane, which has outstanding abrasion and impact resistance that's desired in a floor coating. This system is designed as a high wear system for use in commercial, institutional or residential areas where a durable, seamless, low maintenance, decorative floor finish is desired.

## Benefits of Color Flake Floors

- Easy to Clean
- Provides long term durability
- Can handle heavy traffic
- High Gloss Finish (Satin is available upon request)
- Slip resistant additive can be mixed in with CT-332 to provide slip resistance