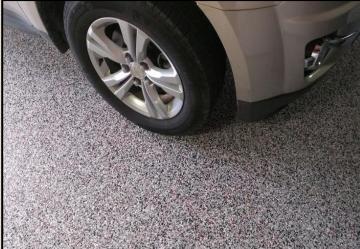

## GULF COAST PAINT MFG., INC. COLOR FLAKE FLOOR CM-15 / CT-332

Gulf Coast Paint's Color Flake Flooring system is excellent for garage floors, locker rooms, laboratories, etc. The CM-15 is used as a primer and base coat on the concrete floor. The topcoat is the CT-332 Polyester Polyurethane, which has outstanding abrasion and impact resistance that's desired in a floor coating. This system is designed as a high wear system for use in commercial, institutional or residential areas where a durable, seamless, low maintenance, decorative floor finish is desired.

## Benefits of Color Flake Floors

- Easy to Clean
- Provides long term durability
- Can handle heavy traffic
- High Gloss Finish (Satin is available upon request)
- Slip resistant additive can be mixed in with CT-332 to provide slip resistance