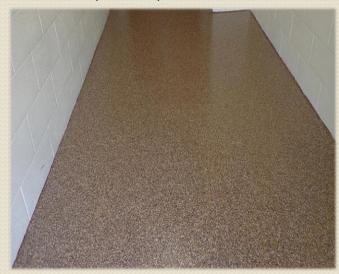

## GULF COAST PAINT MFG., INC. COLOR FLAKE FLOOR CM-15 / CT-332

Gulf Coast Paint's Color Flake Flooring system is excellent for garage floors, locker rooms, laboratories, etc. The CM-15 is used as a primer and base coat on the concrete floor. The topcoat is the CT-332 Polyester Polyurethane, which has outstanding abrasion and impact resistance that's desired in a floor coating. This system is designed as a high wear system for use in commercial, institutional or residential areas where a durable, seamless, low maintenance, decorative floor finish is desired.

## Benefits of Color Flake Floors

- Easy to Clean
- Provides long term durability
- Can handle heavy traffic
- High Gloss Finish (Satin is available upon request)
- Slip resistant additive can be mixed in with CT-332 to provide slip resistance