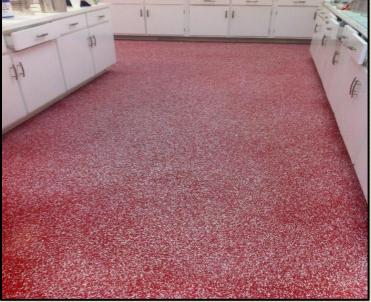

## GULF COAST PAINT MFG., INC. COLOR FLAKE FLOOR CM-15 / CT-332

Gulf Coast Paint's Color Flake Flooring system is excellent for garage floors, locker rooms, laboratories, etc. The CM-15 is used as a primer and base coat on the concrete floor. The topcoat is the CT-332 Polyester Polyurethane, which has outstanding abrasion and impact resistance that's desired in a floor coating. This system is designed as a high wear system for use in commercial, institutional or residential areas where a durable, seamless, low maintenance, decorative floor finish is desired.

## Benefits of Color Flake Floors

- Easy to Clean
- Provides long term durability
- Can handle heavy traffic
- High Gloss Finish (Satin is available upon request)
- Slip resistant additive can be mixed in with CT-332 to provide slip resistance