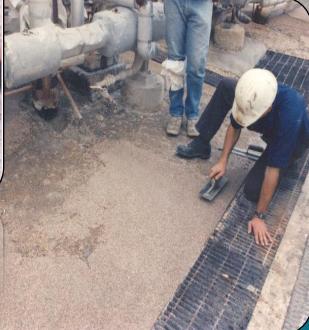

## GULF COAST PAINT MFG., INC. Industrial Epoxy Concrete Repair Kits

PC-1000 Epoxy Repair Kits are used in the most aggressive Industrial Environments. These kits are designed to repair, patch and protect old and new concrete. The epoxy resins used in these kits are virtually odorless. These products meet all EPA & VOC laws. PC-1000 Epoxy meets USDA requirements.

- \*Make quick, permanent repairs to concrete.
- \*Patch cracks, spalled concrete and potholes.
- \*Excellent chemical resistance.
- \*Easy to mix and apply.
- \*Hand Trowel or Screed.
- \*Everything is packaged in a 5 gal. pail.
- \*Can be applied at  $\frac{1}{4}$ " 1" thickness.
- \*Just mix Epoxy Base with Hardener then add selected aggregate.
- \*Standard colors: Clear and Gray.
- \*Each Kit yields approximately 16 sq. ft. @ ¼" thickness.

## **PRODUCT USE**

Traffic Aisleways
Production Floors
Ramps
Loading Docks
Warehouse Floors
Dairies
Power Plants
Poultry Processing

Meat Packaging Breweries Cheese Plants Paper Mills Refineries Chemical Plants Food Processing