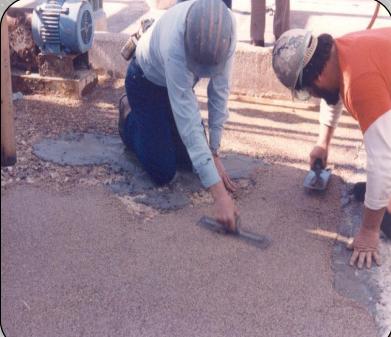

## GULF COAST PAINT MFG., INC. Industrial Epoxy Concrete Repair Kits

PC-1000 Epoxy Repair Kits are used in the most aggressive Industrial Environments. These kits are designed to repair, patch and protect old and new concrete. The epoxy resins used in these kits are virtually odorless. These products meet all EPA & VOC laws. PC-1000 Epoxy meets USDA requirements.

- \*Make quick, permanent repairs to concrete.
- \*Patch cracks, spalled concrete and potholes.
- \*Excellent chemical resistance.
- \*Easy to mix and apply.
- \*Hand Trowel or Screed.
- \*Everything is packaged in a 5 gal. pail.
- \*Can be applied at  $\frac{1}{4}$ " 1" thickness.
- \*Just mix Epoxy Base with Hardener then add selected aggregate.
- \*Standard colors: Clear and Gray.
- \*Each Kit yields approximately 16 sq. ft. @ ¼" thickness.