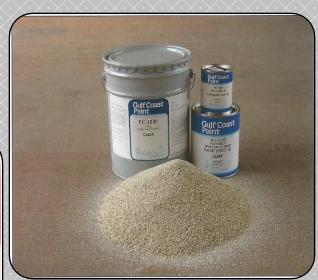

## GULF COAST PAINT MFG., INC. Industrial Epoxy Concrete Repair Kits

PC-1000 Epoxy Repair Kits are used in the most aggressive Industrial Environments. These kits are designed to repair, patch and protect old and new concrete. The epoxy resins used in these kits are virtually odorless. These products meet all EPA & VOC laws. PC-1000 Epoxy meets USDA requirements.

- \*Make quick, permanent repairs to concrete.
- \*Patch cracks, spalled concrete and potholes.
- \*Excellent chemical resistance.
- \*Easy to mix and apply.
- \*Hand Trowel or Screed.
- \*Everything is packaged in a 5 gal. pail.
- \*Can be applied at  $\frac{1}{4}$ " 1" thickness.
- \*Just mix Epoxy Base with Hardener then add selected aggregate.
- \*Standard colors: Clear and Gray.
- \*Each Kit yields approximately 16 sq. ft. @ ¼" thickness.