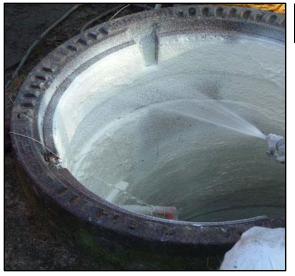

PC-590 is a 100% solids, two component Cycloaliphatic Epoxy Mastic Coating. PC-590 provides very low permeability along with excellent impact and abrasion resistance. Formulated with a unique moisture **insensitive** polymer, PC-590 may be applied on wet surfaces or underwater without effect on cure. PC-591 is a lower viscosity version of PC-590 that can be brushed and rolled.

## PC-590/591 is Designed For

Wastewater Facilities, Lift Stations, Pulp & Paper Mills, Sweating Pipes, Chillers, Clarifiers, Dams, Fertilizer Plants, Pilings, Cooling Towers.