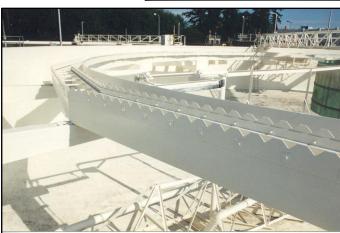

## PC-590/591 is Designed For

Wastewater Facilities, Lift Stations, Pulp & Paper Mills, Sweating Pipes, Chillers, Clarifiers, Dams, Fertilizer Plants, Pilings, Cooling Towers.

#### PC-517 is Designed For

Chemical Processing,
Wastewater Facilities, Mining
Sites, Electric Generating
Facilities, Clarifiers, Electric
Generating Facilities, Bleach
Plants, Refineries, Tank
Linings.