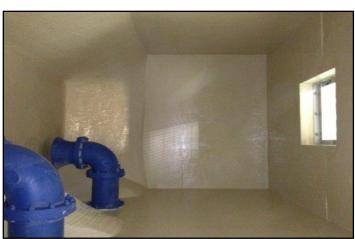

# Key Products: PC-517 & PC-590/591

PC-517 is a high performing two component, high solids, high build, Cycloaliphatic polyamine cured Epoxy Mastic that can be used as a One Coat 20 mil dry film epoxy on vertical surfaces. This unique coating has excellent chemical, abrasion, impact and weather resistance with outstanding adhesion to marginally prepared surfaces.

#### PC-517 is Designed For

Chemical Processing,
Wastewater Facilities, Mining
Sites, Electric Generating
Facilities, Clarifiers, Electric
Generating Facilities, Bleach
Plants, Refineries, Tank
Linings.