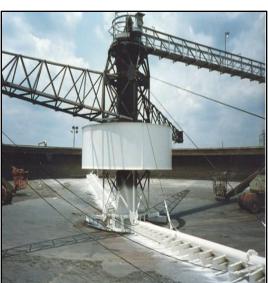

## PC-590/591 is Designed For

Wastewater Facilities, Lift Stations, Pulp & Paper Mills, Sweating Pipes, Chillers, Clarifiers, Dams, Fertilizer Plants, Pilings, Cooling Towers.

#### PC-517 is Designed For

Chemical Processing,
Wastewater Facilities, Mining
Sites, Electric Generating
Facilities, Clarifiers, Electric
Generating Facilities, Bleach
Plants, Refineries, Tank
Linings.