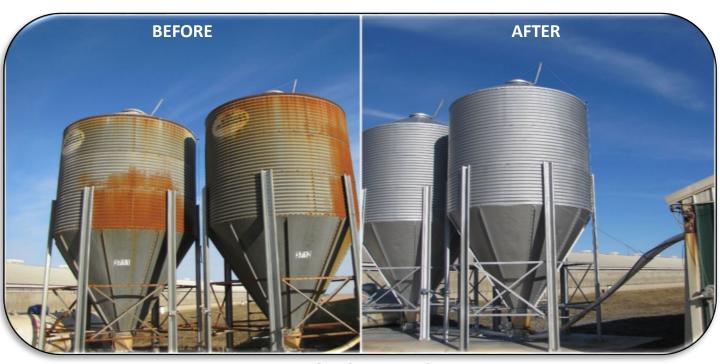

## GULF COAST PAINT MFG., INC. MCU-100 Aluminum

MCU-100 Moisture Cured Urethane Aluminum Primer/Finish is a single package High Performance Coating designed to give you unsurpassed performance over marginally prepared surfaces.

MCU-100 is ideal for use over sound, tightly adhered rusty steel.