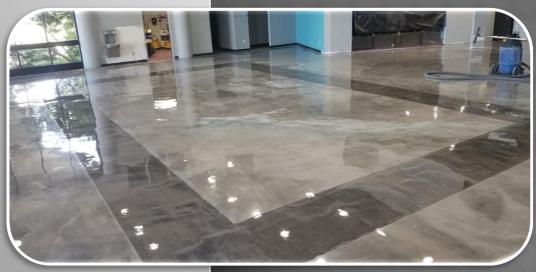

## PRODUCT DESCRIPTION

PC-1820 is a 100% Solids, solvent free two component, cycloaliphatic amine cured epoxy.

Designed as resin for Color Quartz floors, Metallic Decorative Toppings, Color Flakes, and other flooring systems. PC-1820 can be used as a primer under epoxy grouts, mortars, toppings, high performance coatings and lining systems.

## PRODUCT USES

Warehouse floors, kitchens, restaurants & bars, automotive floors, schools & universities, garages, office buildings, hotels, and any other commercial, retail or residential application.