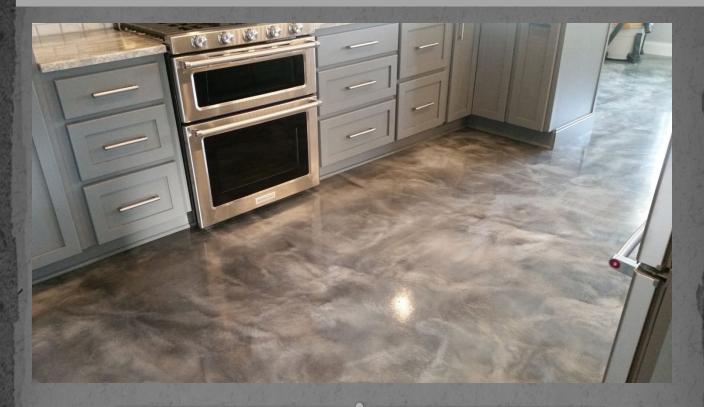

## PRODUCT DESCRIPTION

PC-1820 is a 100% Solids, solvent free two component, cycloaliphatic amine cured epoxy.

Designed as resin for Color Quartz floors, Metallic Decorative Toppings, Color Flakes, and other flooring systems. PC-1820 can be used as a primer under epoxy grouts, mortars, toppings, high performance coatings and lining systems.

## PRODUCT USES

Warehouse floors, kitchens, restaurants & bars, automotive floors, schools & universities, garages, office buildings, hotels, and any other commercial, retail or residential application.