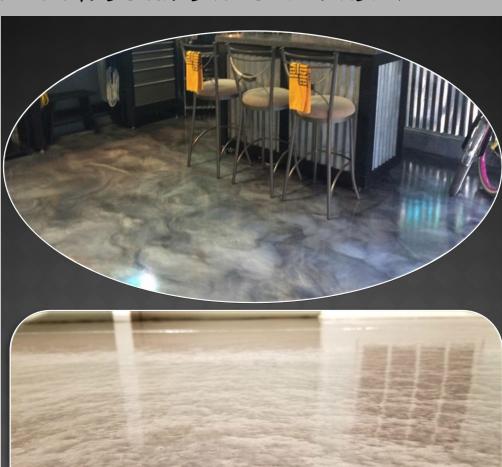

## PRODUCT DESCRIPTION

PC-1820 is a 100% Solids, solvent free two component, cycloaliphatic amine cured epoxy.

Designed as resin for Color Quartz floors, Metallic Decorative Toppings, Color Flakes, and other flooring systems. PC-1820 can be used as a primer under epoxy grouts, mortars, toppings, high performance coatings and lining systems.

## PRODUCT USES

Warehouse floors, kitchens, restaurants & bars, automotive floors, schools & universities, garages, office buildings, hotels, and any other commercial, retail or residential application.