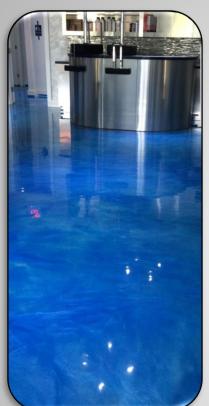

## PRODUCT DESCRIPTION

PC-1820 is a 100% Solids, solvent free two component, cycloaliphatic amine cured epoxy.

Designed as resin for Color Quartz floors, Metallic Decorative Toppings, Color Flakes, and other flooring systems. PC-1820 can be used as a primer under epoxy grouts, mortars, toppings, high performance coatings and lining systems.

## PRODUCT USES

Warehouse floors, kitchens, restaurants & bars, automotive floors, schools & universities, garages, office buildings, hotels, and any other commercial, retail or residential application.