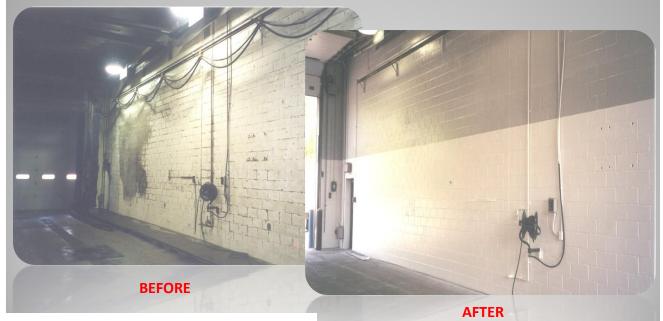

## **PRODUCT FEATURES**

- \*White & pastel colors are non-yellowing
- \*Exceptional weathering and color retention
- \*Beautiful High Gloss tile-like finish
- \*Excellent chemical and abrasion resistance
- \*Easy to clean
- \*Excellent as an anti-graffiti coating
- \*Meets USDA requirements for use in food processing plants

## **PRODUCT DESCRIPTION**

PC-270 is a uniquely formulated Non-Yellowing, two component, polyester epoxy coating. PC-270 uses specially selected polymer resins to produce a hard, high gloss tile-like finish. PC-270 provides outstanding wash and scrubability, making it ideal as an anti-graffiti coating and for surfaces exposed to great abuse. PC-270 is recommended as a coating for properly primed masonry, steel, aluminum and galvanized surfaces.