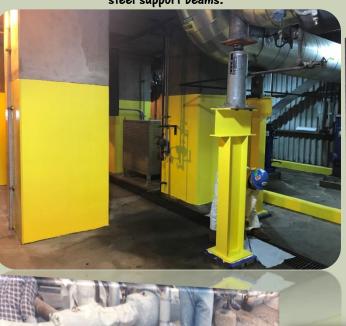

### CHEMICAL RESISTANT COATINGS FOR PULP AND PAPER

PC-590 was applied to the Press Section on the wet end of a paper machine while the surface was still damp.

PC-1000 Epoxy Mortar used for resurfacing concrete in containment area.